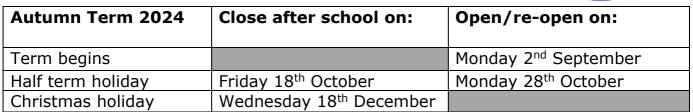

Term dates 2024 - 2025



Number of openings: 73

| Spring Term 2025  | Close after school on:           | Open/re-open on:                 |
|-------------------|----------------------------------|----------------------------------|
| Term begins       |                                  | Monday 6 <sup>th</sup> January   |
| Half term holiday | Friday 14 <sup>th</sup> February | Monday 24 <sup>th</sup> February |
| Easter holiday    | Friday 4 <sup>th</sup> April     |                                  |

Number of openings: 60

| Summer Term 2025  | Close after school on:                    | Open/re-open on:               |
|-------------------|-------------------------------------------|--------------------------------|
| Term begins       |                                           | Tuesday 22 <sup>nd</sup>